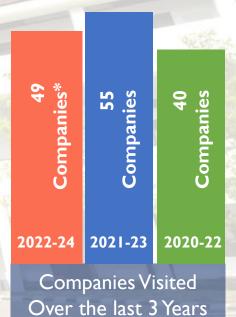

## Overall Placement Summary

No of companies visited 49

No of student's 97

No of Students' Placed 83

Placement % 86