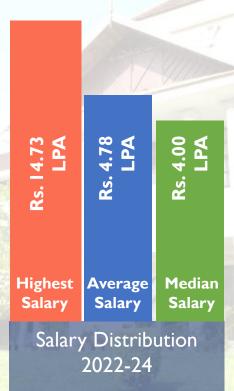

## Saintgits Institute of Management

Department of Business Administration

Saintgits College of Engineering (Autonomous)



**PLACEMENT REPORT - 2022-24** 

## MBA 2022-24 Batch Statistics 23 56 **Marketing Students** 13 HRM **Students** Male 51 29% **Finance S**tudents 8 **Female** 71% **B**usiness **Analytics & Students** BTech | **Operations** B.Sc. BE **B.Com BBA** BA Gender Ratio UG Areas of Specializations MBA Areas of Specializations



















## Overall Placement Summary



No of companies visited 49

No of student's 97

No of Students' Placed 83

Placement % 86

























## Top Recruitors 2022-24





Varun Beverages Ltd



















































(An RP Group Company)











**NBA** Accredited MBA Programme & Member of ACBSP