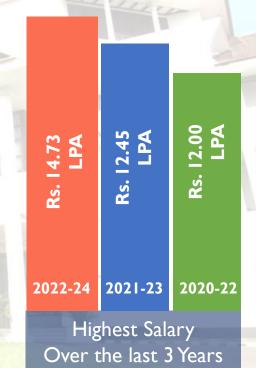

## Saintgits Institute of Management

Department of Business Administration

Saintgits College of Engineering (Autonomous)



**PLACEMENT REPORT - 2022-24** 

## MBA 2022-24 Batch Statistics 23 56 **Marketing Students** 13 HRM **Students** Male 51 29% **Finance S**tudents 8 **Female** 71% **B**usiness **Analytics & Students** BTech | **Operations** B.Sc. BE **B.Com BBA** BA Gender Ratio UG Areas of Specializations MBA Areas of Specializations



















## Overall Placement Summary



No of companies visited 49

No of student's 97

No of Students' Placed 83

Placement % 86

























## Top Recruitors 2022-24





Varun Beverages Ltd



















































(An RP Group Company)











**NBA** Accredited MBA Programme & Member of ACBSP